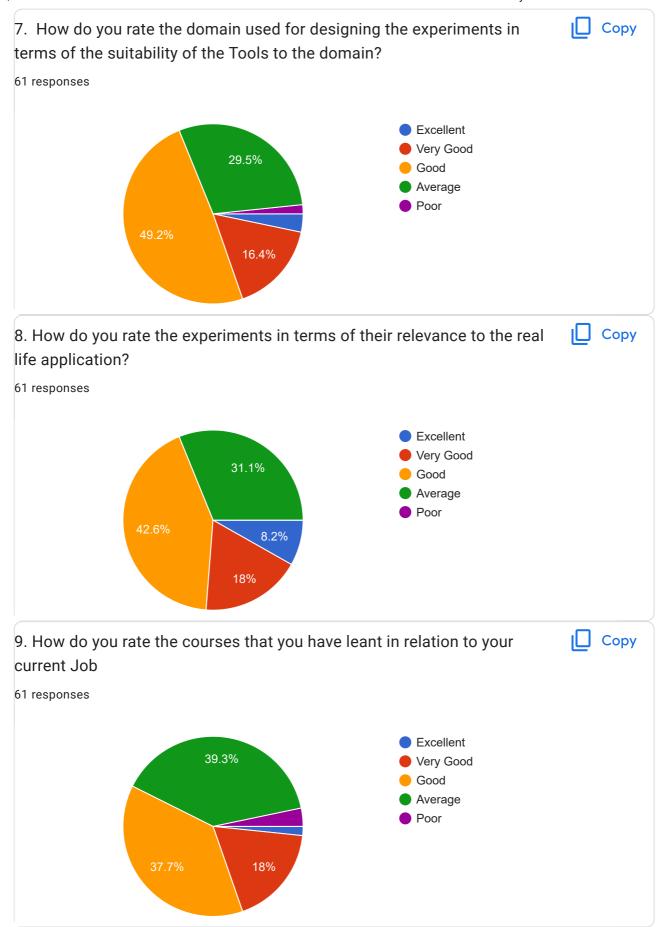

## 2020 - 2021 Proforma for Alumni Feedback

on curriculum for the year 2020-21 61 responses **Publish analytics** 1. How do you rate relevance of the courses in relation to the program? Copy 61 responses Excellent Very good Good Average 11.5% Poor 8.2% 29.5% 2. How do you rate the sequence of the courses included into the I Copy programs? 61 responses Exceleent Very Good 24.6% Good Average Poor 11.5% Copy 3. How do you rate the outcomes in relation to the course content? 61 responses Excellent Very Good 19.7% Good Average Poor 9.8%