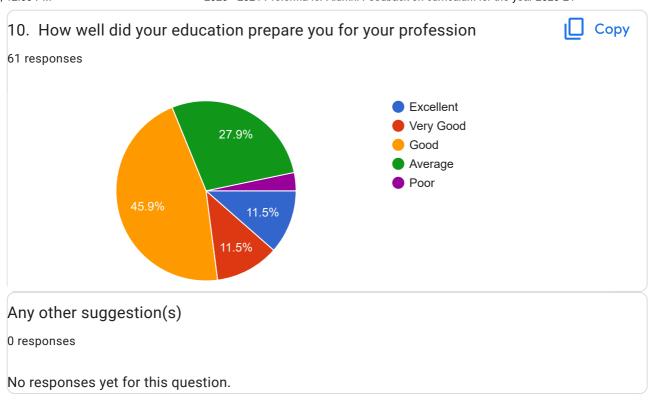

## 2020 - 2021 Proforma for Alumni Feedback

on curriculum for the year 2020-21 61 responses **Publish analytics** 1. How do you rate relevance of the courses in relation to the program? Copy 61 responses Excellent Very good Good Average 11.5% Poor 8.2% 29.5% 2. How do you rate the sequence of the courses included into the I Copy programs? 61 responses Exceleent Very Good 24.6% Good Average Poor 11.5% Copy 3. How do you rate the outcomes in relation to the course content? 61 responses Excellent Very Good 19.7% Good Average Poor 9.8%