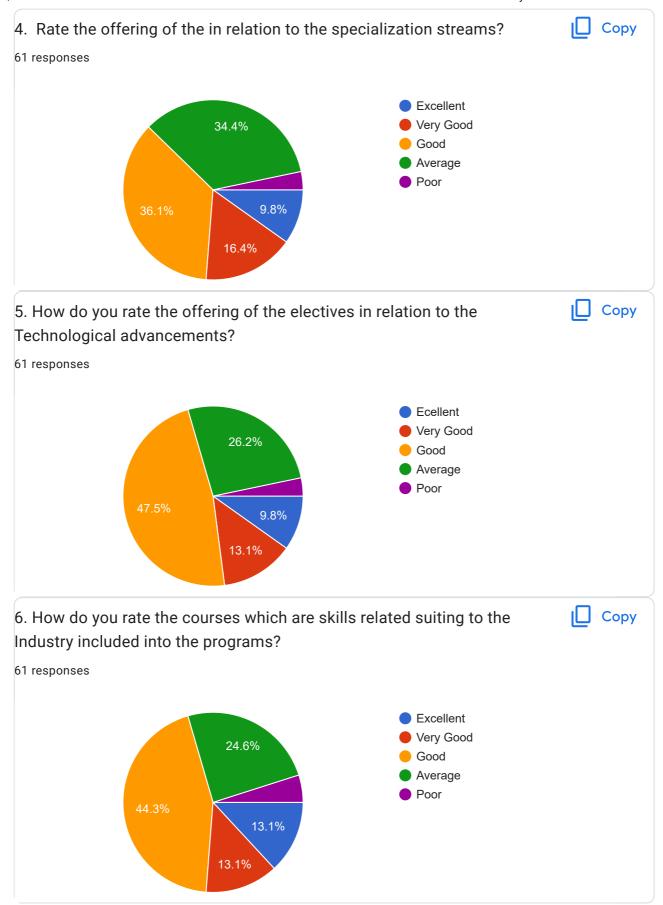

## 2020 - 2021 Proforma for Alumni Feedback

on curriculum for the year 2020-21 61 responses **Publish analytics** 1. How do you rate relevance of the courses in relation to the program? Copy 61 responses Excellent Very good Good Average 11.5% Poor 8.2% 29.5% 2. How do you rate the sequence of the courses included into the I Copy programs? 61 responses Exceleent Very Good 24.6% Good Average Poor 11.5% Copy 3. How do you rate the outcomes in relation to the course content? 61 responses Excellent Very Good 19.7% Good Average Poor 9.8%