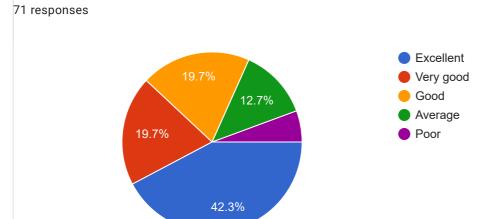

## Publish analytics

1. How do you rate the sequence of the courses that you have studied are in sequence to what you have studied in the previous semester?

Сору

2. How do you rate the syllabus of the courses that you have studied in relation to the competencies/outcomes expected out of the course?