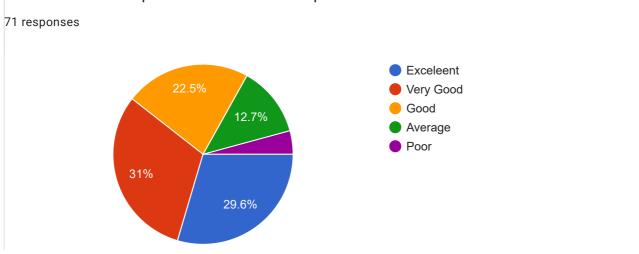

## Publish analytics

1. How do you rate the sequence of the courses that you have studied are in sequence to what you have studied in the previous semester?

Сору

2. How do you rate the syllabus of the courses that you have studied in relation to the competencies/outcomes expected out of the course?