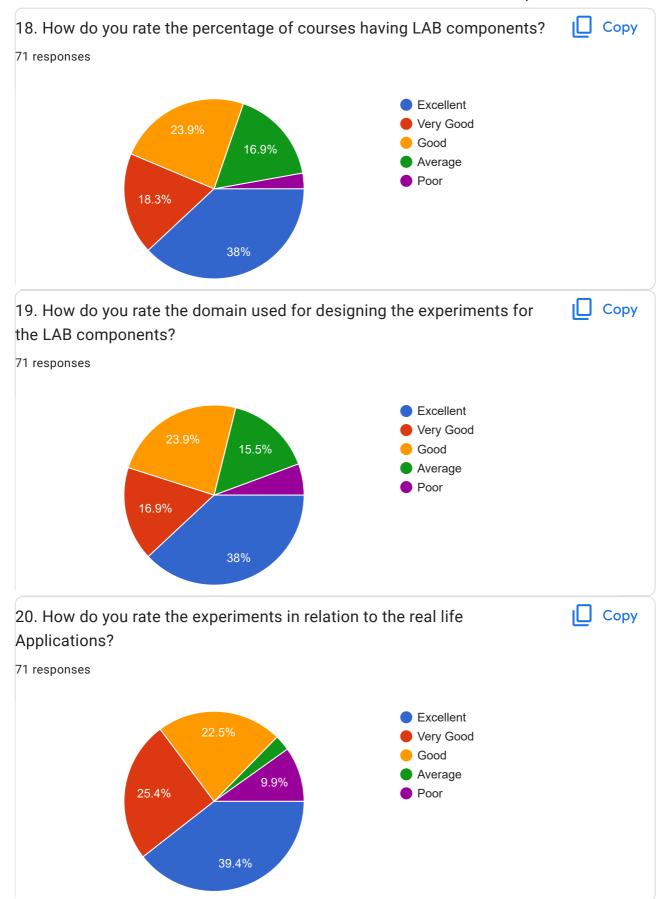

## 2020 - 2021 Proforma for Student's Feedback on curriculum for the year 2020-21

71 responses

## Publish analytics

1. How do you rate the sequence of the courses that you have studied are in sequence to what you have studied in the previous semester?

Сору



2. How do you rate the syllabus of the courses that you have studied in relation to the competencies/outcomes expected out of the course?































|   | Any other suggestion(s) |
|---|-------------------------|
| 2 | 2 responses             |
|   | Nothing                 |
|   | Enjoy the life          |

This content is neither created nor endorsed by Google. Report Abuse - Terms of Service - Privacy Policy

Google Forms