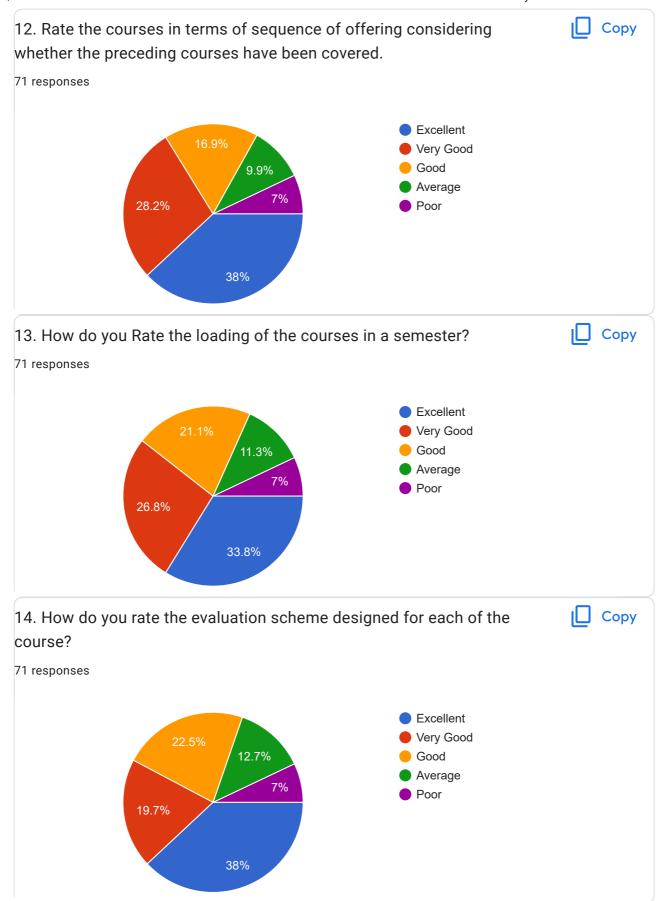

## 2020 - 2021 Proforma for Student's Feedback on curriculum for the year 2020-21

71 responses

## Publish analytics

1. How do you rate the sequence of the courses that you have studied are in sequence to what you have studied in the previous semester?

Сору



2. How do you rate the syllabus of the courses that you have studied in relation to the competencies/outcomes expected out of the course?































|   | Any other suggestion(s) |
|---|-------------------------|
| 2 | 2 responses             |
|   | Nothing                 |
|   | Enjoy the life          |

This content is neither created nor endorsed by Google. Report Abuse - Terms of Service - Privacy Policy

Google Forms