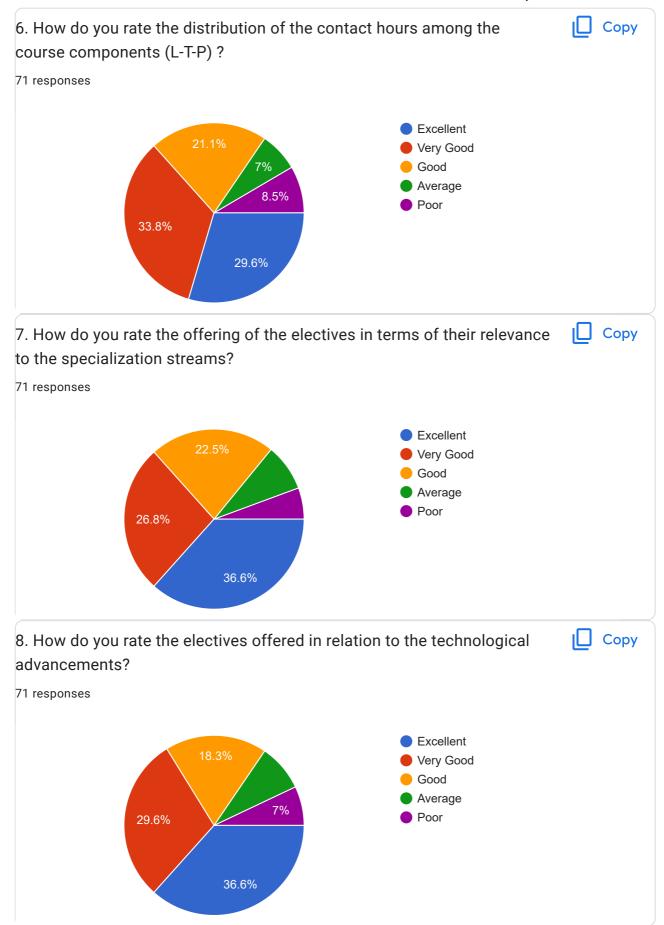

## Publish analytics

1. How do you rate the sequence of the courses that you have studied are in sequence to what you have studied in the previous semester?

Сору

2. How do you rate the syllabus of the courses that you have studied in relation to the competencies/outcomes expected out of the course?