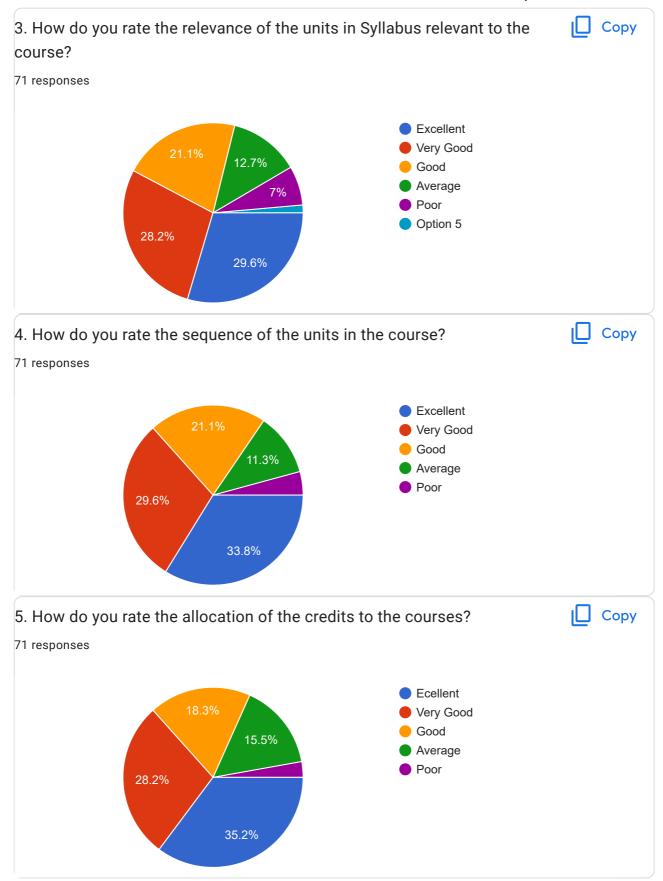

## Publish analytics

1. How do you rate the sequence of the courses that you have studied are in sequence to what you have studied in the previous semester?

Сору

2. How do you rate the syllabus of the courses that you have studied in relation to the competencies/outcomes expected out of the course?