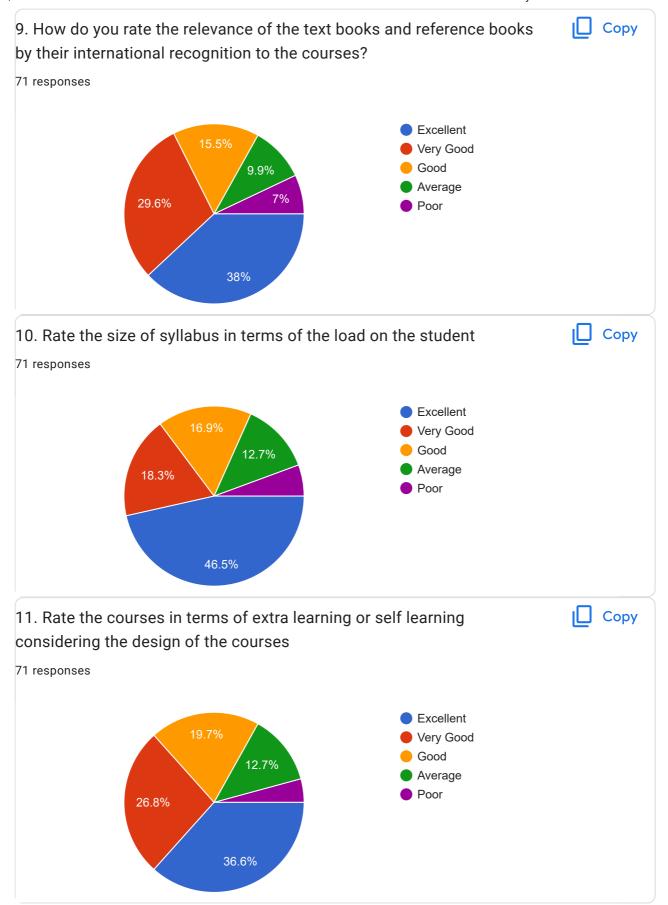

## 2020 - 2021 Proforma for Student's Feedback on curriculum for the year 2020-21

71 responses

## Publish analytics

1. How do you rate the sequence of the courses that you have studied are in sequence to what you have studied in the previous semester?

Сору



2. How do you rate the syllabus of the courses that you have studied in relation to the competencies/outcomes expected out of the course?































|   | Any other suggestion(s) |
|---|-------------------------|
| 2 | 2 responses             |
|   | Nothing                 |
|   | Enjoy the life          |

This content is neither created nor endorsed by Google. Report Abuse - Terms of Service - Privacy Policy

Google Forms