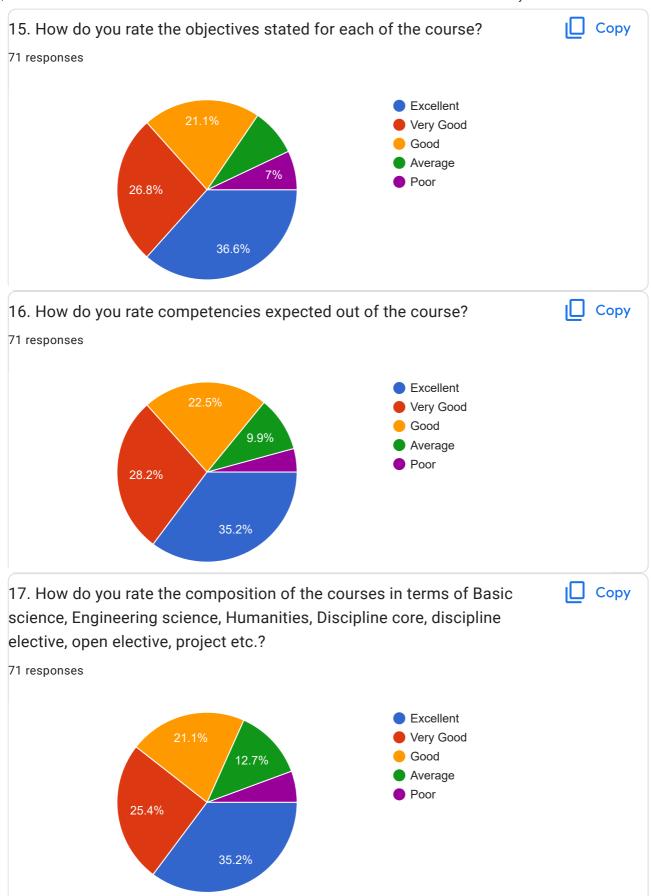

## 2020 - 2021 Proforma for Student's Feedback on curriculum for the year 2020-21

71 responses

## Publish analytics

1. How do you rate the sequence of the courses that you have studied are in sequence to what you have studied in the previous semester?

Сору



2. How do you rate the syllabus of the courses that you have studied in relation to the competencies/outcomes expected out of the course?































|   | Any other suggestion(s) |
|---|-------------------------|
| 2 | 2 responses             |
|   | Nothing                 |
|   | Enjoy the life          |

This content is neither created nor endorsed by Google. Report Abuse - Terms of Service - Privacy Policy

Google Forms